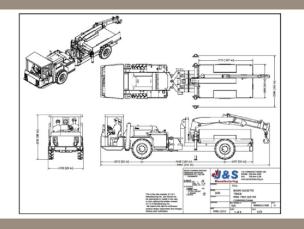

#### BOOM

J&S Manufacturing Model 5BX, 3 Section Boom
Min loading range of 2500 kg / Max loading range of 6000 kg