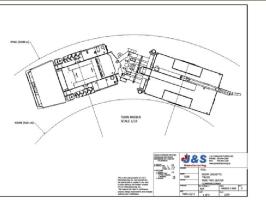

# **BTX 4100**

#### MINI BOOM TRUCK

#### **FEATURES**

- Heavy duty frame construction providing a stable platform.
- Reliable and proven power train components with integrated torque converter
- · Four-wheel drive, articulated steer carrier
- Operator suspension seats come with seat belts
- Spring applied hydraulic release parking and emergency brakes on both axles
- Rear stabilizers
- Strobe light
- Auto greasing system

ENGINE Mercedes 904

**TRANSMISSION** Clark 20,000 series Power Shift Transmission

### AXLES

Dana 123

TIRES 10:00 x 12 mine rated pneumatic tires

#### **ELECTRICAL**

24 volt electrical system NEMA 4 compliant panels Control warning system





**BTX 5000 Series Shown in Picture** 

### EQUIPMENT



www.waldenequipment.ca















#### www.waldenequipment.ca

# **BTX4100**

MINI BOOM TRUCK

#### HYDRAULIC SYSTEM

All hoses and fittings with SAE 37 deg

#### BOOM

J&S Manufacturing Model 5BX, 3 Section Boom
Min loading range of 2500 kg / Max loading range of 6000 kg

#### EQUIPPED WITH

- Fire suppression system Ansul 4 nozzle
- ROPS/FOPS canopy

#### AVAILABLE OPTIONS

- •Enclosed cab with AC and heater
- •Check Fire System. includes 8 nozzles and two 30lbs tank
- Wing filled or solid tires
- Boom extension for additional deck space
- Hiab boom