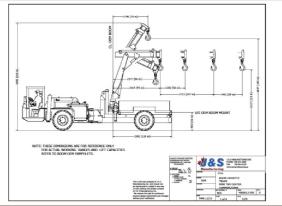

# **BTX 4100**

#### MINI BOOM TRUCK

#### BOOM

J&S Manufacturing Model 5BX, 3 Section Boom
Min loading range of 2500 kg / Max loading range of 6000 kg