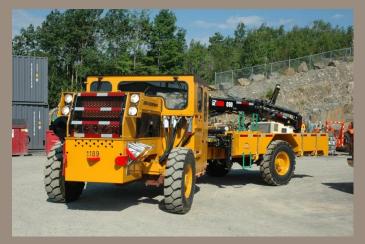

#### **ELECTRICAL**

24 volt electrical system NEMA 4 compliant panels Control warning system

**BTX 5000 Series Shown in Picture** 