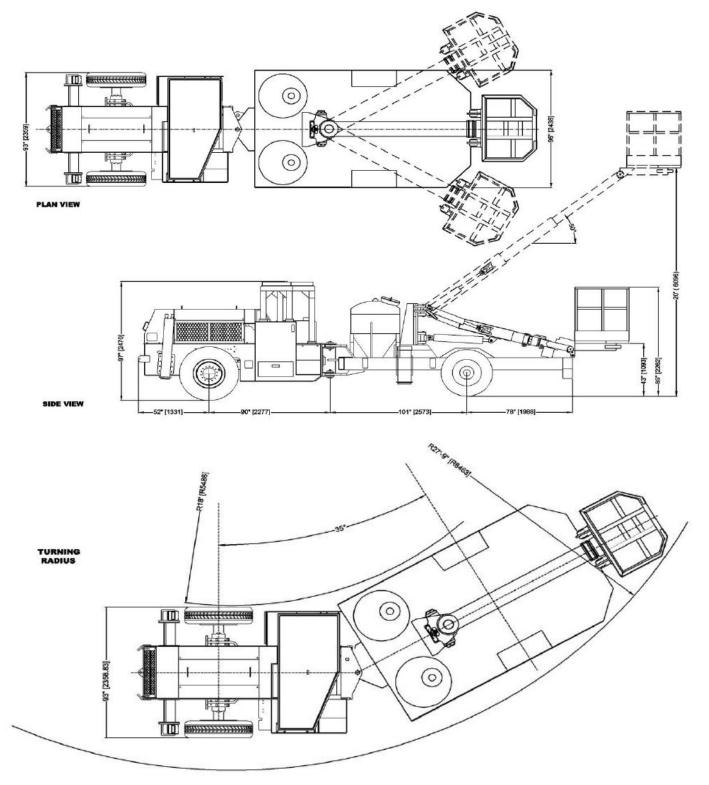

## **BUILT TO PERFORM**

| TECHNICAL SPECIFICATIONS         |                                     | AFX 5100             |                                      |
|----------------------------------|-------------------------------------|----------------------|--------------------------------------|
|                                  |                                     |                      |                                      |
| Engine                           |                                     | Dimensions Carrier   |                                      |
| Туре                             | Mecedes                             | Length               | 281in                                |
| Model                            | 904 Electronic/Turbo Charged        | Width                | 68in                                 |
| Cylinders                        | 4 cyl                               | Height               | 92in                                 |
| Exhaust                          | Exhaust Purifier                    |                      |                                      |
| Electrical                       | 24 volt                             | Performance          |                                      |
|                                  |                                     | 1st Gear             | 3 km/h                               |
| Powertrain Transmission          |                                     | 2nd Gear             | 7 km/h                               |
| Transmission                     | Clark Hurth                         | 3rd Gear             | 22 km/h                              |
| Series                           | T32000                              |                      |                                      |
| Gears forward                    | Three (3)                           | Weight               |                                      |
| Gears reverse                    | Three (3)                           | Net                  | 33,700lbs                            |
| 4 wheel drive                    | Yes                                 |                      |                                      |
|                                  |                                     | Carrier              |                                      |
| Axles                            |                                     | Rops/Fops            | Yes                                  |
| Planetary Type                   | Yes                                 | Passenger seat       | Yes                                  |
| Rear                             | Fixed                               | Fire Suppresion      | Yes                                  |
| Front                            | Oscillation                         | Lockable Master Safe | Yes                                  |
|                                  |                                     | Entry/exit 3 point   | Yes                                  |
| Brakes                           |                                     |                      |                                      |
| Service                          | 4 Wheel Wet Disc 4 Wheel Wet        | Additional Options   |                                      |
| Emergency                        | Disc+Wet disc driveline             | Engine               | Mercedez 906 Water Cooled            |
|                                  |                                     |                      | (220hp)                              |
| Park                             | 4 Wheel Wet Disc+Wet disc driveline | Enclosed Cab         | A/C or heat                          |
|                                  |                                     | LED lights           | 24 volts                             |
| Man Basket Platform              |                                     | Lubrication system   | Lincoln                              |
| Vertical Reach                   | 20 feet                             | Tool Compartement    | Custom built                         |
| Deck capacity                    | 900lbs                              | Fast Fuel System     | Wiggins                              |
| Boom slew                        | 30 degrees each way                 | Compressor           | Hydraulic driven                     |
| Anfo package                     | 500lbs. other options availables    | Spare tire and rim   | 1200 x 20                            |
| Stabilizers                      | Hydraulic                           | Power Pack           | Air over hydraulic                   |
| Diesel start/stop front platform | Optional                            | Custom               | Other custom-built options available |