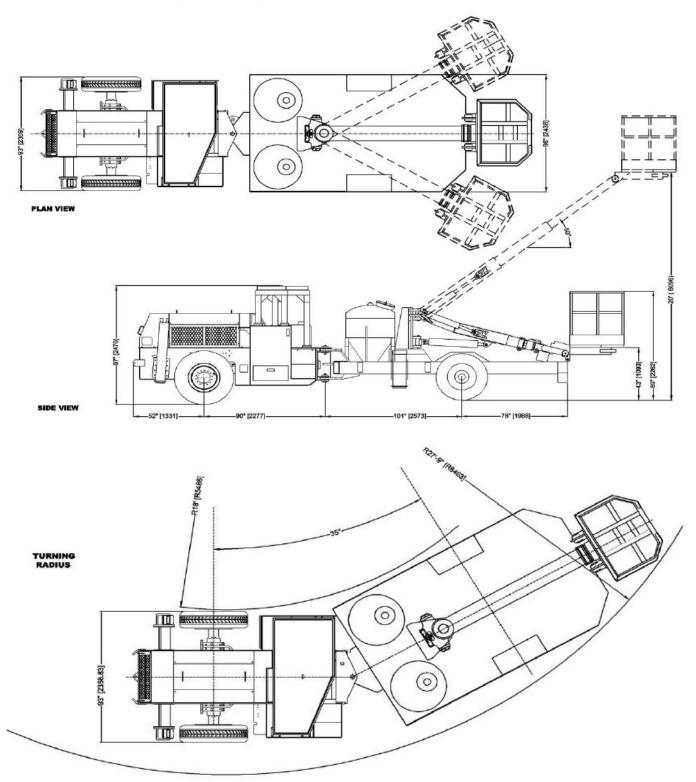

## **BUILT TO PERFORM**

|                         | IONS                                   | AFX 5100             |                                      |
|-------------------------|----------------------------------------|----------------------|--------------------------------------|
| ngine                   |                                        | Dimensions Carrier   |                                      |
| /pe                     | Mecedes                                | Length               | 384in                                |
| odel                    | 906                                    | Width                | 96in                                 |
| ylinders                | In-Line 6                              | Height               | 93in                                 |
| khaust                  | Exhaust Purifier                       |                      |                                      |
| ectrical                | 24 volt                                | Performance          |                                      |
|                         |                                        | 1st Gear             | 3 km/h                               |
| owertrain Transmission  |                                        | 2nd Gear             | 7 km/h                               |
| ansmission              | Clark Hurth                            | 3rd Gear             | 22 km/h                              |
| eries                   | T32000                                 |                      |                                      |
| ears forward            | Three (3)                              | Weight               |                                      |
| ears reverse            | Three (3)                              | Net                  | 33,700lbs                            |
| wheel drive             | Yes                                    |                      |                                      |
|                         |                                        | Carrier              |                                      |
| xles                    |                                        | Rops/Fops            | Yes                                  |
| anetary Type            | Yes                                    | Passenger seat       | Yes                                  |
| ear                     | Fixed                                  | Fire Suppresion      | Yes                                  |
| ront                    | Oscillation                            | Lockable Master Safe | Yes                                  |
|                         |                                        | Entry/exit 3 point   | Yes                                  |
| rakes                   |                                        |                      |                                      |
| ervice                  | 4 Wheel Wet Disc 4 Wheel Wet           | Additional Options   |                                      |
| mergency                | Disc+Wet disc driveline                | Engine               | Mercedez 904 Water Cooled            |
|                         |                                        |                      | (148hp)                              |
| Park                    | 4 Wheel Wet Disc+Wet disc<br>driveline | Enclosed Cab         | A/C or heat                          |
|                         |                                        | LED lights           | 24 volts                             |
| Man Basket Platform     |                                        | Lubrication system   | Lincoln                              |
| /ertical Reach          | 20 feet                                | Tool Compartement    | Custom built                         |
| Deck capacity           | 900lbs                                 | Fast Fuel System     | Wiggins                              |
| Boom slew               | 30 degrees each way                    | Compressor           | Hydraulic driven                     |
| Anfo package            | 500lbs. other options availables       | Spare tire and rim   | 1200 x 20                            |
| Stabilizers             | Hydraulic                              | Power Pack           | Air over hydraulic                   |
| Diesel start/stop front | Optional                               | Custom               | Other custom-built options available |