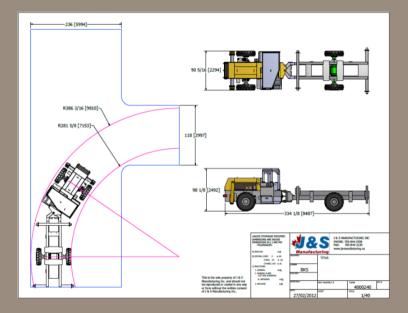

# EQUIPMENT BULLOO PROPERTOR

www.waldenequipment.ca

# **BTX5100**

#### **BOOM TRUCK**

#### **FEATURES**

- Heavy duty frame construction providing a stable platform.
- Reliable and proven power train components with integrated torque converter
- Four-wheel drive, articulated steer carrier.
- Operator and passenger suspension seats
- Spring applied hydraulic release parking and emergency brakes on both axles.
- Front stabilizers
- Clear strobe light
- Palfinger Boom PALFINGER

# **ENGINE**

Mercedes 906

#### **TRANSMISSION**

Clark 32000 Series Power Shift Transmission

#### **AXLES**

Dana 113 Axles

#### **TIRES**

12:00 x 20 mine rated pneumatic tires

#### **ELECTRICAL**

24 volt electrical system

# **Unit Details**

Unit Weight 24,000lbs















www.waldenequipment.ca

# **BTX5100**

# **BOOM TRUCK**

# **HYDRAULIC SYSTEM**

All hoses and fittings with SAE 37 deg JIC Aeroquip

#### Deck

- 24,000lbs capacity
- 8' x 12' deck dimensions

#### **EQUIPPED WITH**

- •Fire suppression system Ansul 4 nozzle
- •ROPS / FOPS canopy
- •Lincoln Lube auto greasing system
- •1 operator and 2 passengers seats

# **AVAILABLE OPTIONS**

- Enclosed cab with AC
- Deutz, CAT, Cummings engines available
- Modified custom decks