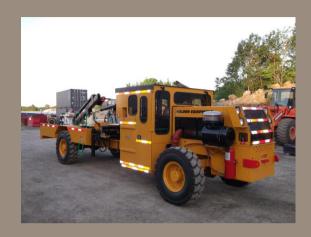

# **BTX5100**

#### **BOOM TRUCK**

#### **FEATURES**

- Heavy duty frame construction providing a stable platform.
- Reliable and proven power train components with integrated torque converter
- Four-wheel drive, articulated steer carrier.
- Operator and passenger suspension seats
- Spring applied hydraulic release parking and emergency brakes on both axles.
- Front stabilizers
- Clear strobe light
- Palfinger Boom PALFINGER

# **Unit Details**

Unit Weight 24,000lbs

www.waldenequipment.ca

#### Deck

- 24,000lbs capacity
- 8' x 12' deck dimensions