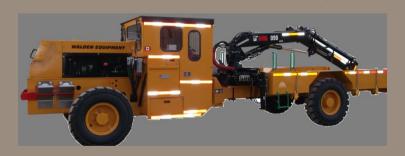

# **BTX5100**

# **BOOM TRUCK**

#### **EQUIPPED WITH**

- •Fire suppression system Ansul 4 nozzle
- •ROPS / FOPS canopy
- •Lincoln Lube auto greasing system
- •1 operator and 2 passengers seats

# **AVAILABLE OPTIONS**

- Enclosed cab with AC
- Deutz, CAT, Cummings engines available
- Modified custom decks