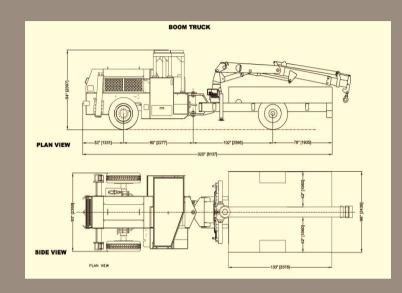

# **BTX5100**

#### **BOOM TRUCK**

# **Unit Details**

Unit Weight 24,000lbs

www.waldenequipment.ca

#### Deck

- 24,000lbs capacity
- 8' x 12' deck dimensions