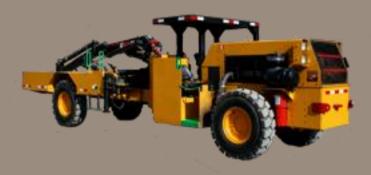

# **BTX5100**

# **BOOM TRUCK**

# **HYDRAULIC SYSTEM**

All hoses and fittings with SAE 37 deg JIC Aeroquip

#### Deck

- 24,000lbs capacity
- 8' x 12' deck dimensions

#### **EQUIPPED WITH**

- •Fire suppression system Ansul 4 nozzle
- •ROPS / FOPS canopy
- •Lincoln Lube auto greasing system
- •1 operator and 2 passengers seats