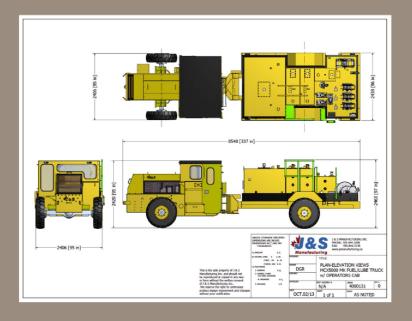

# www.waldenequipment.ca

# FLX5100

# FUEL LUBE TRUCK

# **FEATURES**

- Heavy duty frame construction providing a stable platform.
- Reliable and proven power train components
   with integrated torque converter
- Four-wheel drive, articulated steer carrier.
- Operator suspension seats

   come with seat belts.
- Spring applied hydraulic release parking and emergency brakes on both axles.
- Clear strobe light

ENGINE Mercedes 906

TRANSMISSION Clark 32,000 Series Power Shift Transmission

AXLES Dana 113 Axles

**TIRES** 12:00 x 20 mine rated pneumatic tires

### **ELECTRICAL** 24 volt electrical system















www.waldenequipment.ca

FLX 5100

FUEL LUBE TRUCK

## **HYDRAULIC SYSTEM**

All hoses and fittings with SAE 37 deg JIC Aeroquip

## **EQUIPPED WITH**

- Fire Suppression System Ansul 4 Nozzle
- ROPS/FOPS Canopy
- Linclon Auto Lube
- Atlas Copco LE20-10 Air Compressor
- Intrinsically Safe Electrical Panels

## **AVAILABLE OPTIONS**

- Air conditioners and heaters for cabs
- Wing filled or Solid Tires
- Deutz, CAT, Cummings engines all available