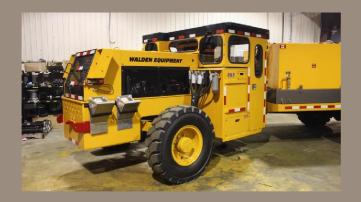

# **FEATURES**

- Heavy duty frame construction providing a stable platform.
- Reliable and proven power train components
   with integrated torque converter
- Four-wheel drive, articulated steer carrier.
- Operator suspension seats

   come with seat belts.
- Spring applied hydraulic release parking and emergency brakes on both axles.
- Clear strobe light

ENGINE Mercedes 906

TRANSMISSION Clark 32,000 Series Power Shift Transmission

AXLES Dana 113 Axles

**TIRES** 12:00 x 20 mine rated pneumatic tires

### **ELECTRICAL** 24 volt electrical system

www.waldenequipment.ca

FLX 5100

FUEL LUBE TRUCK