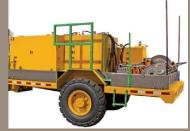

## **HYDRAULIC SYSTEM**

All hoses and fittings with SAE 37 deg JIC Aeroquip

## **EQUIPPED WITH**

- Fire Suppression System Ansul 4 Nozzle
- ROPS/FOPS Canopy
- Linclon Auto Lube
- Atlas Copco LE20-10 Air Compressor
- Intrinsically Safe Electrical Panels