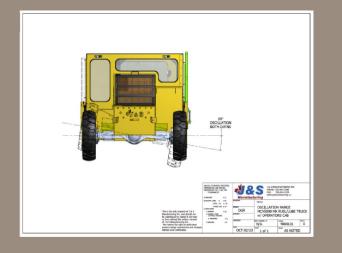

# www.waldenequipment.ca

# FLX5100

# FUEL LUBE TRUCK

# **FEATURES**

- Heavy duty frame construction providing a stable platform.
- Reliable and proven power train components
   with integrated torque converter
- Four-wheel drive, articulated steer carrier.
- Operator suspension seats

   come with seat belts.
- Spring applied hydraulic release parking and emergency brakes on both axles.
- Clear strobe light

ENGINE Mercedes 906

TRANSMISSION Clark 32,000 Series Power Shift Transmission

AXLES Dana 113 Axles

**TIRES** 12:00 x 20 mine rated pneumatic tires

### **ELECTRICAL** 24 volt electrical system















www.waldenequipment.ca

FLX 5100

FUEL LUBE TRUCK

## **HYDRAULIC SYSTEM**

All hoses and fittings with SAE 37 deg JIC Aeroquip

## **EQUIPPED WITH**

- Fire Suppression System Ansul 4 Nozzle
- ROPS/FOPS Canopy
- Linclon Auto Lube
- Atlas Copco LE20-10 Air Compressor
- Intrinsically Safe Electrical Panels

## **AVAILABLE OPTIONS**

- Air conditioners and heaters for cabs
- Wing filled or Solid Tires
- Deutz, CAT, Cummings engines all available