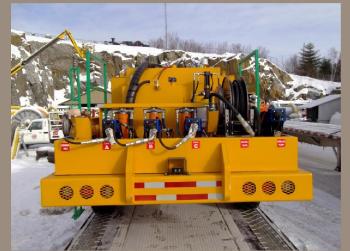

# FLX5100

# FUEL LUBE TRUCK

# **FEATURES**

- Heavy duty frame construction providing a stable platform.
- Reliable and proven power train components
   with integrated torque converter
- Four-wheel drive, articulated steer carrier.
- Operator suspension seats

## **EQUIPPED WITH**

- Fire Suppression System Ansul 4 Nozzle
- ROPS/FOPS Canopy
- Linclon Auto Lube
- Atlas Copco LE20-10 Air Compressor
- Intrinsically Safe Electrical Panels