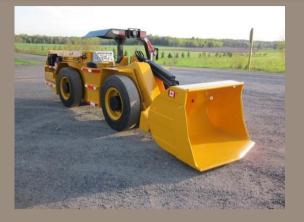

## **LHX125**

#### **Underground Loader**

## LHX125

**Underground Loader** 

**BUCKEY CAPACITY** •1.25 yd<sup>3</sup> (.96 m<sup>3</sup>)