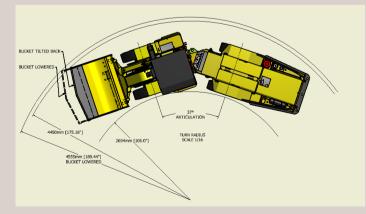

## **LHX125**

#### **Underground Loader**

## LHX125

**Underground Loader** 

**BUCKEY CAPACITY** •1.25 yd<sup>3</sup> (.96 m<sup>3</sup>)