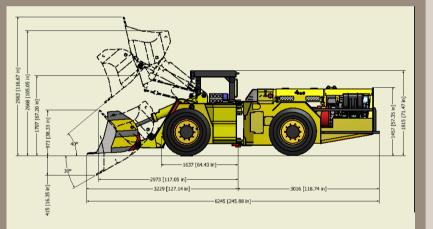

## **LHX125**

#### **Underground Loader**

## LHX125

**Underground Loader** 

**BUCKEY CAPACITY** •1.25 yd<sup>3</sup> (.96 m<sup>3</sup>)