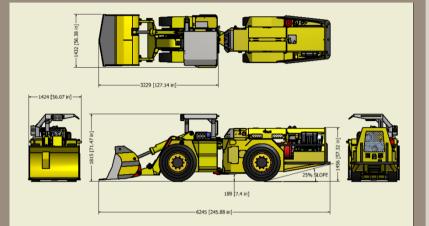

## LHX125

**Underground Loader** 

**BUCKEY CAPACITY** •1.25 yd<sup>3</sup> (.96 m<sup>3</sup>)