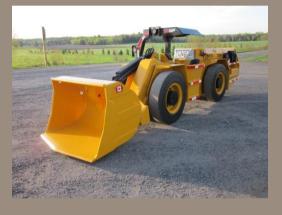

## **LHX125**

#### **Underground Loader**

## LHX125

**Underground Loader** 

**BUCKEY CAPACITY** •1.25 yd<sup>3</sup> (.96 m<sup>3</sup>)