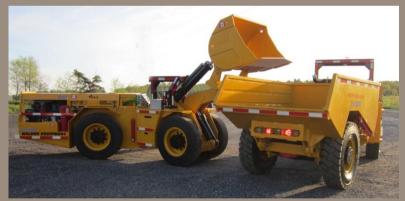

## **LHX125**

#### **Underground Loader**

## LHX125

**Underground Loader** 

**BUCKEY CAPACITY** •1.25 yd<sup>3</sup> (.96 m<sup>3</sup>)