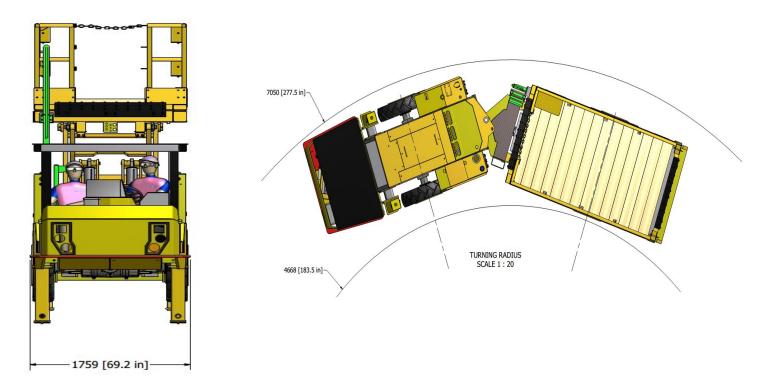

## **BUILT TO PERFORM**

**SLX 4100M4D** 

| TECHNICAL SPECIFICATIONS        |                            | 3LX 41001VI4D             |                            |
|---------------------------------|----------------------------|---------------------------|----------------------------|
|                                 |                            |                           |                            |
| Engine                          |                            | <b>Dimensions Carrier</b> |                            |
| Туре                            | Mercedes                   | Length                    | 293in                      |
| Model                           | 904                        | Width                     | 69in                       |
| Cylinders                       | In-Line 4                  | Height                    | 92in                       |
| Exhaust                         | Exhaust Purifier           |                           |                            |
| Electrical                      | 24 volt                    | Performance               |                            |
|                                 |                            | 1st Gear                  | 3 km/h                     |
| Powertrain Transmission         |                            | 2nd Gear                  | 7 km/h                     |
| Transmission                    | Clark Hurth                | 3rd Gear                  | 22 km/h                    |
| Series                          | T20000                     |                           |                            |
| Gears forward                   | Three (3)                  | Weight                    |                            |
| Gears reverse                   | Three (3)                  | Net                       | 28,000lbs                  |
| 4 wheel drive                   | Yes                        |                           |                            |
|                                 |                            | Carrier                   |                            |
| Axles                           |                            | Rops/Fops                 | Yes                        |
| Planetary Type                  | Yes                        | Passenger seat            | N/A                        |
| Rear                            | Fixed                      | Fire Suppresion           | Yes                        |
| Front                           | Oscillation                | Lockable Master           | Yes                        |
|                                 |                            | Safe Entry/exit 3 point   | Yes                        |
| Brakes                          |                            |                           |                            |
| Service                         | 4 Wheel Wet Disc           | <b>Additional Options</b> |                            |
| Emergency                       | 4 Wheel Wet Disc+Wet disc  | Engine                    | Deutz, Cummings, Cat       |
|                                 | driveline                  |                           |                            |
| Park                            | 4 Wheel Wet Disc+Wet disc  | Enclosed Cab              | A/C or heat                |
|                                 | driveline                  | LED lights                | 24 volts                   |
| Scissor Platform                |                            | Lubrication system        | Lincoln                    |
| Lifting Height                  | 10 feet                    | Tool Compartement         | Custom built               |
| Deck Capacity                   | 4000lbs                    | Fast Fuel System          | Wiggins                    |
| Deck size                       | 6 feet wide x 10 feet long | Compressor                | Hydraulic driven           |
| Side shift                      | 12inches                   | Spare tire and rim        | 9x 20                      |
| Stabilizers                     | Hydraulic                  | Power Pack                | Air over hydraulic         |
| Ladder to Platfrom              | Mechanical                 | Custom                    | Other custom-built options |
| Diesel start/stop from platform | Optional                   |                           |                            |