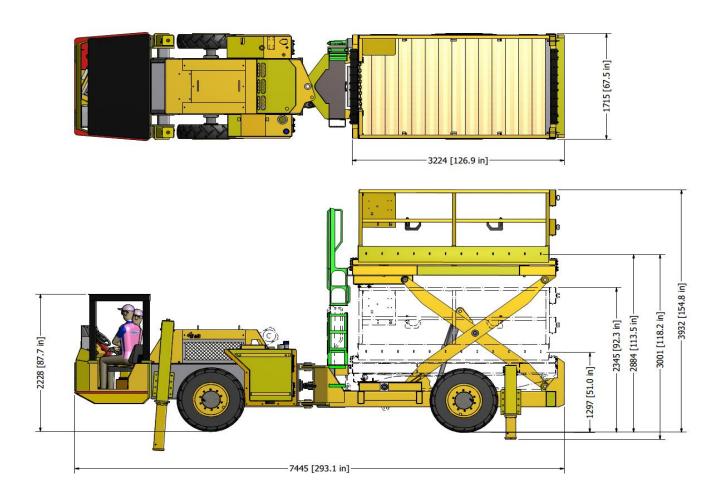

## **BUILT TO PERFORM**

**SLX 4100M4D** 

| TECHNICAL SPECIFICATIONS        |                            | 3LX 41001VI4D             |                            |
|---------------------------------|----------------------------|---------------------------|----------------------------|
|                                 |                            |                           |                            |
| Engine                          |                            | <b>Dimensions Carrier</b> |                            |
| Туре                            | Mercedes                   | Length                    | 293in                      |
| Model                           | 904                        | Width                     | 69in                       |
| Cylinders                       | In-Line 4                  | Height                    | 92in                       |
| Exhaust                         | Exhaust Purifier           |                           |                            |
| Electrical                      | 24 volt                    | Performance               |                            |
|                                 |                            | 1st Gear                  | 3 km/h                     |
| Powertrain Transmission         |                            | 2nd Gear                  | 7 km/h                     |
| Transmission                    | Clark Hurth                | 3rd Gear                  | 22 km/h                    |
| Series                          | T20000                     |                           |                            |
| Gears forward                   | Three (3)                  | Weight                    |                            |
| Gears reverse                   | Three (3)                  | Net                       | 28,000lbs                  |
| 4 wheel drive                   | Yes                        |                           |                            |
|                                 |                            | Carrier                   |                            |
| Axles                           |                            | Rops/Fops                 | Yes                        |
| Planetary Type                  | Yes                        | Passenger seat            | N/A                        |
| Rear                            | Fixed                      | Fire Suppresion           | Yes                        |
| Front                           | Oscillation                | Lockable Master           | Yes                        |
|                                 |                            | Safe Entry/exit 3 point   | Yes                        |
| Brakes                          |                            |                           |                            |
| Service                         | 4 Wheel Wet Disc           | <b>Additional Options</b> |                            |
| Emergency                       | 4 Wheel Wet Disc+Wet disc  | Engine                    | Deutz, Cummings, Cat       |
|                                 | driveline                  |                           |                            |
| Park                            | 4 Wheel Wet Disc+Wet disc  | Enclosed Cab              | A/C or heat                |
|                                 | driveline                  | LED lights                | 24 volts                   |
| Scissor Platform                |                            | Lubrication system        | Lincoln                    |
| Lifting Height                  | 10 feet                    | Tool Compartement         | Custom built               |
| Deck Capacity                   | 4000lbs                    | Fast Fuel System          | Wiggins                    |
| Deck size                       | 6 feet wide x 10 feet long | Compressor                | Hydraulic driven           |
| Side shift                      | 12inches                   | Spare tire and rim        | 9x 20                      |
| Stabilizers                     | Hydraulic                  | Power Pack                | Air over hydraulic         |
| Ladder to Platfrom              | Mechanical                 | Custom                    | Other custom-built options |
| Diesel start/stop from platform | Optional                   |                           |                            |