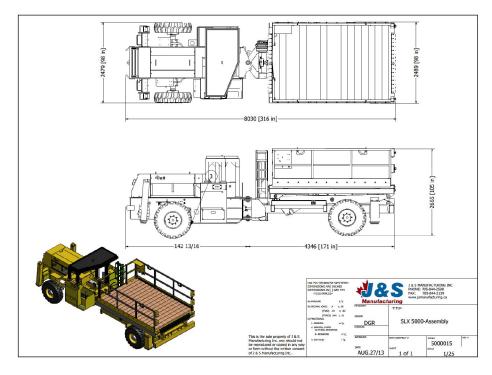

## **BUILT TO PERFORM**

| TECHNICAL SPECIFICATION         | S                                   | SLX 5000                  |                                      |
|---------------------------------|-------------------------------------|---------------------------|--------------------------------------|
|                                 |                                     |                           |                                      |
| Engine                          |                                     | <b>Dimensions Carrier</b> |                                      |
| Туре                            | Deutz                               | Length                    | 364in                                |
| Model                           | F6L914W air cooled                  | Width                     | 96in                                 |
| Cylinders                       | In-Line 6                           | Height                    | 93in                                 |
| Exhaust                         | Exhaust Purifier                    |                           |                                      |
| Electrical                      | 24 volt                             | Performance               |                                      |
|                                 |                                     | 1st Gear                  | 3 km/h                               |
| Powertrain Transmission         |                                     | 2nd Gear                  | 7 km/h                               |
| Transmission                    | Clark Hurth                         | 3rd Gear                  | 22 km/h                              |
| Series                          | T20000                              |                           |                                      |
| Gears forward                   | Three (3)                           | Weight                    |                                      |
| Gears reverse                   | Three (3)                           | Net                       | 34,000lbs                            |
| 4 wheel drive                   | Yes                                 |                           |                                      |
|                                 |                                     | Carrier                   |                                      |
| Axles – D65                     |                                     | Rops/Fops                 | Yes                                  |
| Planetary Type                  | Yes                                 | Passenger seat            | Yes                                  |
| Rear                            | Fixed                               | Fire Suppresion           | Yes                                  |
| Front                           | Oscillation                         | Lockable Master           | Yes                                  |
|                                 |                                     | Safe Entry/exit 3 point   | Yes                                  |
| Brakes                          |                                     |                           |                                      |
| Service                         | 4 Wheel Wet Disc                    | Additional Options        |                                      |
| Emergency                       | 4 Wheel Wet Disc+Wet disc driveline | Engine                    | Mercedez 904 Water Cooled (147hp)    |
| Park                            | 4 Wheel Wet Disc+Wet disc driveline | Enclosed Cab              | A/C or heat                          |
|                                 |                                     | LED lights                | 24 volts                             |
| Scissor Platform                |                                     | Lubrication system        | Lincoln                              |
| Lifting Height                  | 12 feet                             | Tool Compartement         | Custom built                         |
| Deck Capacity                   | 6000lbs                             | Fast Fuel System          | Wiggins                              |
| Deck size                       | 8 feet wide x 12 feet long          | Compressor                | Hydraulic driven                     |
| Side shift                      | 24inches                            | Spare tire and rim        | 1200 x 20                            |
| Stabilizers                     | Hydraulic                           | Power Pack                | Air over hydraulic                   |
| Ladder to Platfrom              | Mechanical                          | Custom                    | Other custom-built options available |
| Diesel start/stop from platform | Optional                            |                           |                                      |