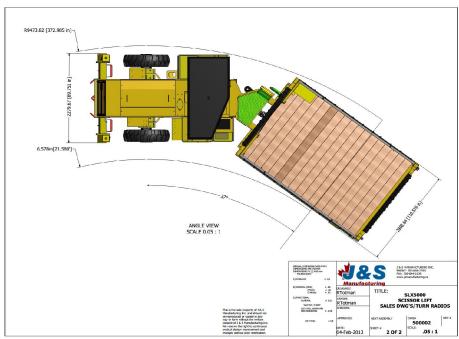

## **BUILT TO PERFORM**

| TECHNICAL SPECIFICATION         | S                                   | SLX 5000                  |                                      |
|---------------------------------|-------------------------------------|---------------------------|--------------------------------------|
|                                 |                                     |                           |                                      |
| Engine                          |                                     | <b>Dimensions Carrier</b> |                                      |
| Туре                            | Deutz                               | Length                    | 364in                                |
| Model                           | F6L914W air cooled                  | Width                     | 96in                                 |
| Cylinders                       | In-Line 6                           | Height                    | 93in                                 |
| Exhaust                         | Exhaust Purifier                    |                           |                                      |
| Electrical                      | 24 volt                             | Performance               |                                      |
|                                 |                                     | 1st Gear                  | 3 km/h                               |
| Powertrain Transmission         |                                     | 2nd Gear                  | 7 km/h                               |
| Transmission                    | Clark Hurth                         | 3rd Gear                  | 22 km/h                              |
| Series                          | T20000                              |                           |                                      |
| Gears forward                   | Three (3)                           | Weight                    |                                      |
| Gears reverse                   | Three (3)                           | Net                       | 34,000lbs                            |
| 4 wheel drive                   | Yes                                 |                           |                                      |
|                                 |                                     | Carrier                   |                                      |
| Axles – D65                     |                                     | Rops/Fops                 | Yes                                  |
| Planetary Type                  | Yes                                 | Passenger seat            | Yes                                  |
| Rear                            | Fixed                               | Fire Suppresion           | Yes                                  |
| Front                           | Oscillation                         | Lockable Master           | Yes                                  |
|                                 |                                     | Safe Entry/exit 3 point   | Yes                                  |
| Brakes                          |                                     |                           |                                      |
| Service                         | 4 Wheel Wet Disc                    | Additional Options        |                                      |
| Emergency                       | 4 Wheel Wet Disc+Wet disc driveline | Engine                    | Mercedez 904 Water Cooled (147hp)    |
| Park                            | 4 Wheel Wet Disc+Wet disc driveline | Enclosed Cab              | A/C or heat                          |
|                                 |                                     | LED lights                | 24 volts                             |
| Scissor Platform                |                                     | Lubrication system        | Lincoln                              |
| Lifting Height                  | 12 feet                             | Tool Compartement         | Custom built                         |
| Deck Capacity                   | 6000lbs                             | Fast Fuel System          | Wiggins                              |
| Deck size                       | 8 feet wide x 12 feet long          | Compressor                | Hydraulic driven                     |
| Side shift                      | 24inches                            | Spare tire and rim        | 1200 x 20                            |
| Stabilizers                     | Hydraulic                           | Power Pack                | Air over hydraulic                   |
| Ladder to Platfrom              | Mechanical                          | Custom                    | Other custom-built options available |
| Diesel start/stop from platform | Optional                            |                           |                                      |