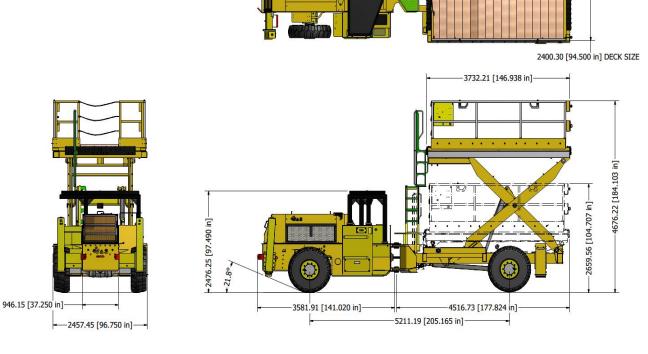

## **BUILT TO PERFORM**

| TECHNICAL SPECIFICATIO             | INS                                    | SLX 5100                |                                      |
|------------------------------------|----------------------------------------|-------------------------|--------------------------------------|
|                                    |                                        |                         |                                      |
| Engine                             |                                        | Dimensions Carrier      |                                      |
| Туре                               | Mercedes                               | Length                  | 319in                                |
| Model                              | 904                                    | Width                   | 96in                                 |
| Cylinders                          | In-Line 4                              | Height                  | 104in                                |
| Exhaust                            | Exhaust Purifier                       |                         |                                      |
| Electrical                         | 24 volt                                | Performance             |                                      |
|                                    |                                        | 1st Gear                | 3 km/h                               |
| <b>Powertrain Transmission</b>     |                                        | 2nd Gear                | 7 km/h                               |
| Transmission                       | Clark Hurth                            | 3rd Gear                | 22 km/h                              |
| Series                             | T20000                                 |                         |                                      |
| Gears forward                      | Three (3)                              | Weight                  |                                      |
| Gears reverse                      | Three (3)                              | Net                     | 34,000lbs                            |
| 4 wheel drive                      | Yes                                    |                         |                                      |
|                                    |                                        | Carrier                 |                                      |
| Axles (Dana 113)                   |                                        | Rops/Fops               | Yes                                  |
| Planetary Type                     | Yes                                    | Passenger seat          | Yes                                  |
| Rear                               | Fixed                                  | Fire Suppresion         | Yes                                  |
| Front                              | Oscillation                            | Lockable Master         | Yes                                  |
|                                    |                                        | Safe Entry/exit 3 point | Yes                                  |
| Brakes                             |                                        |                         |                                      |
| Service                            | 4 Wheel Wet Disc                       | Additional Options      |                                      |
| Emergency                          | 4 Wheel Wet Disc+Wet disc              | Engine                  | Mercedez 906, Cat,                   |
|                                    | driveline                              |                         | Cummings, Deutz                      |
| Park                               | 4 Wheel Wet Disc+Wet disc<br>driveline | Enclosed Cab            | A/C or heat                          |
|                                    |                                        | LED lights              | 24 volts                             |
| Scissor Platform                   |                                        | Lubrication system      | Lincoln                              |
| Lifting Height                     | 12 feet                                | Tool Compartement       | Custom built                         |
| Deck Capacity                      | 6000lbs                                | Fast Fuel System        | Wiggins                              |
| Deck size                          | 8 feet wide x 12 feet long             | Compressor              | Hydraulic driven                     |
| Side shift                         | 24inches                               | Spare tire and rim      | 1200 x 20                            |
| Stabilizers                        | Hydraulic                              | Power Pack              | Air over hydraulic                   |
| Ladder to Platfrom                 | Mechanical                             | Custom                  | Other custom-built options available |
| Diesel start/stop from<br>platform | Optional                               |                         |                                      |