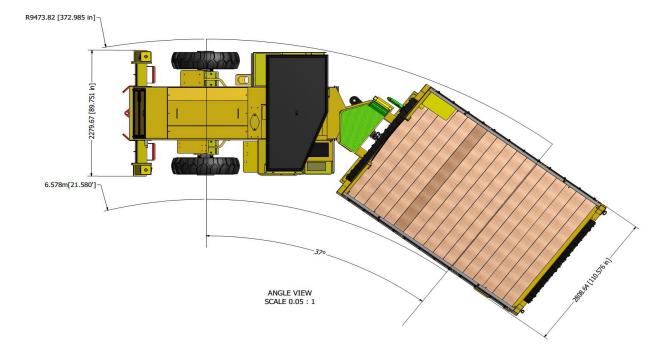

## **BUILT TO PERFORM**

| TECHNICAL SPECIFICATIO             | INS                                    | SLX 5100                |                                      |
|------------------------------------|----------------------------------------|-------------------------|--------------------------------------|
|                                    |                                        |                         |                                      |
| Engine                             |                                        | Dimensions Carrier      |                                      |
| Туре                               | Mercedes                               | Length                  | 319in                                |
| Model                              | 904                                    | Width                   | 96in                                 |
| Cylinders                          | In-Line 4                              | Height                  | 104in                                |
| Exhaust                            | Exhaust Purifier                       |                         |                                      |
| Electrical                         | 24 volt                                | Performance             |                                      |
|                                    |                                        | 1st Gear                | 3 km/h                               |
| <b>Powertrain Transmission</b>     |                                        | 2nd Gear                | 7 km/h                               |
| Transmission                       | Clark Hurth                            | 3rd Gear                | 22 km/h                              |
| Series                             | T20000                                 |                         |                                      |
| Gears forward                      | Three (3)                              | Weight                  |                                      |
| Gears reverse                      | Three (3)                              | Net                     | 34,000lbs                            |
| 4 wheel drive                      | Yes                                    |                         |                                      |
|                                    |                                        | Carrier                 |                                      |
| Axles (Dana 113)                   |                                        | Rops/Fops               | Yes                                  |
| Planetary Type                     | Yes                                    | Passenger seat          | Yes                                  |
| Rear                               | Fixed                                  | Fire Suppresion         | Yes                                  |
| Front                              | Oscillation                            | Lockable Master         | Yes                                  |
|                                    |                                        | Safe Entry/exit 3 point | Yes                                  |
| Brakes                             |                                        |                         |                                      |
| Service                            | 4 Wheel Wet Disc                       | Additional Options      |                                      |
| Emergency                          | 4 Wheel Wet Disc+Wet disc              | Engine                  | Mercedez 906, Cat,                   |
|                                    | driveline                              |                         | Cummings, Deutz                      |
| Park                               | 4 Wheel Wet Disc+Wet disc<br>driveline | Enclosed Cab            | A/C or heat                          |
|                                    |                                        | LED lights              | 24 volts                             |
| Scissor Platform                   |                                        | Lubrication system      | Lincoln                              |
| Lifting Height                     | 12 feet                                | Tool Compartement       | Custom built                         |
| Deck Capacity                      | 6000lbs                                | Fast Fuel System        | Wiggins                              |
| Deck size                          | 8 feet wide x 12 feet long             | Compressor              | Hydraulic driven                     |
| Side shift                         | 24inches                               | Spare tire and rim      | 1200 x 20                            |
| Stabilizers                        | Hydraulic                              | Power Pack              | Air over hydraulic                   |
| Ladder to Platfrom                 | Mechanical                             | Custom                  | Other custom-built options available |
| Diesel start/stop from<br>platform | Optional                               |                         |                                      |