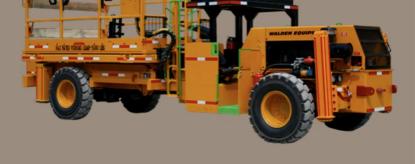

# **SLX6100**

## **SCISSOR LIFT TRUCK**

#### **FEATURES**

- Heavy duty frame construction providing a stable platform.
- Reliable and proven power train components with integrated torque converter
- 6000 lbs. lift capicity
- · Four-wheel drive, articulated steer carrier.
- Operator and passenger suspension seats
  come with seat belts.
- Spring applied hydraulic release parking and emergency brakes on both axles.
- Front and rear stabilizers
- Clear strobe light

#### **ENGINE**

Mercedes 904

#### **TRANSMISSION**

Clark 20,000 Series Power Shift Transmission

#### **AXLES**

**Dana** 113

## **TIRES**

12:00 x 20 mine rated pneumatic tires

#### **ELECTRICAL**

24 volt electrical system

Electric limit switch to prevent movement of the vehicle when deck is extended.

www.waldenequipment.ca

www.waldenequipment.ca