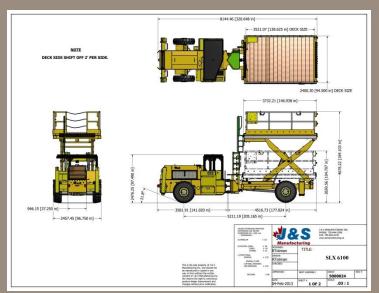

CISSOR LIFT TRUCK**

#### **FEATURES**

- Heavy duty frame construction providing a stable platform.
- Reliable and proven power train components with integrated torque converter
- 6000 lbs. lift capicity
- · Four-wheel drive, articulated steer carrier.
- Operator and passenger suspension seats
  come with seat belts.
- Spring applied hydraulic release parking and emergency brakes on both axles.
- Front and rear stabilizers
- Clear strobe light

#### **ENGINE**

Mercedes 904

#### **TRANSMISSION**

Clark 20,000 Series Power Shift Transmission

#### **AXLES**

**Dana** 113

## **TIRES**

12:00 x 20 mine rated pneumatic tires

#### **ELECTRICAL**

24 volt electrical system

Electric limit switch to prevent movement of the vehicle when deck is extended.





www.waldenequipment.ca















www.waldenequipment.ca

# **SLX6100**

## **SCISSOR LIFT TRUCK**

## **HYDRAULIC SYSTEM**

All hoses and fittings with SAE 37 deg JIC Aeroquip

## **EQUIPPED WITH**

- Fire Suppression System Ansul 4 Nozzle
- ROPS/FOPS Canopy

## **AVAILABLE OPTIONS**

- Mercedes 906 / Cat / Cummins engines
- Clark Hurth 32,000 transmission
- Automatic lubrication systems
- Wing filled or solid tires
- Enclosed cab with A/C and heaters