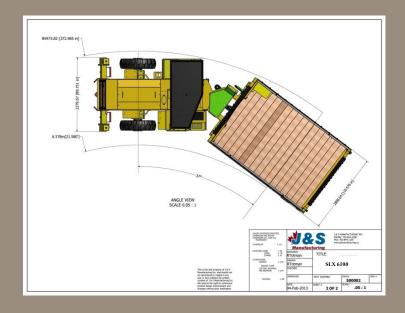

*SCISSOR LIFT TRUCK**

#### **FEATURES**

- Heavy duty frame construction providing a stable platform.
- Reliable and proven power train components with integrated torque converter
- 6000 lbs. lift capicity
- · Four-wheel drive, articulated steer carrier.
- Operator and passenger suspension seats
  come with seat belts.
- Spring applied hydraulic release parking and emergency brakes on both axles.
- Front and rear stabilizers
- Clear strobe light

#### **ENGINE**

Mercedes 904

#### **TRANSMISSION**

Clark 20,000 Series Power Shift Transmission

#### **AXLES**

**Dana** 113

## **TIRES**

12:00 x 20 mine rated pneumatic tires

#### **ELECTRICAL**

24 volt electrical system

Electric limit switch to prevent movement of the vehicle when deck is extended.





www.waldenequipment.ca















www.waldenequipment.ca

# **SLX6100**

## **SCISSOR LIFT TRUCK**

## **HYDRAULIC SYSTEM**

All hoses and fittings with SAE 37 deg JIC Aeroquip

## **EQUIPPED WITH**

- Fire Suppression System Ansul 4 Nozzle
- ROPS/FOPS Canopy

## **AVAILABLE OPTIONS**

- Mercedes 906 / Cat / Cummins engines
- Clark Hurth 32,000 transmission
- Automatic lubrication systems
- Wing filled or solid tires
- Enclosed cab with A/C and heaters