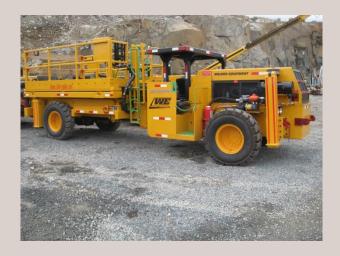

# **SLX6100**

## **SCISSOR LIFT TRUCK**

#### **FEATURES**

- Heavy duty frame construction providing a stable platform.
- Reliable and proven power train components with integrated torque converter
- 6000 lbs. lift capicity
- · Four-wheel drive, articulated steer carrier.
- Operator and passenger suspension seats
  come with seat belts.
- Spring applied hydraulic release parking and emergency brakes on both axles.
- Front and rear stabilizers
- Clear strobe light